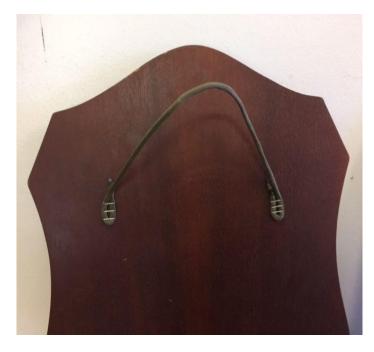

All paintings/drawings in open classes must be framed, with hooks and wire, ready for hanging; except Computer Generated Media which must be displayed as per the Photography rules on 'How to Present Your Photo'.