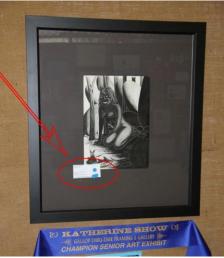

 Entries in all classes MUST NOT exceed 1 metre x 1metre in any direction, including frame.

Attach the Entry Slip to the FRONT of your Artwork, otherwise it won't get judged.

There is to be no other identification on the front of your entry. If you have signed it, it must be covered over.