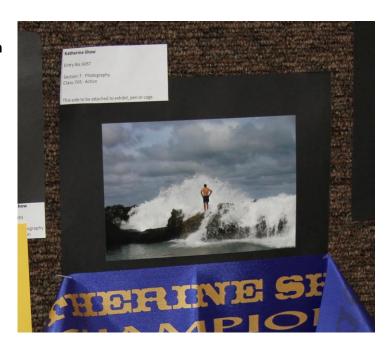

#### PHOTOGRAPHY RULES

The following rules apply in addition to the General Regulations.

- Entries must be delivered to the Photography Pavilion between 11am
   2pm Saturday prior to Show Day (9<sup>th</sup> July).
- Entries must not have been entered in a previous Katherine Show.
- Photos in junior classes can be printed in any size. Sizes specified are indicative only.
- Entries must be firmly attached to a cardboard mount as per diagram.
   No thicker than 5mm with a 3cm border all around. NOTE: Glue sticks do NOT work in our climate, use double sided tape or staples.

Entry slip MUST be attached to TOP LEFT corner of entry

Hook velcro dots attached to all 4 corners Photos not mounted correctly will not be displayed and will not be judged.

Photos that have fallen off the border frame will not be displayed and will not be judged.

If the entry slip is not securely attached and falls off the photo, it will not be judged.

- Entries must be submitted with velcro hooks on the rear of the photo frame for attaching to the wall. Entries without velcro will be asked to make a gold coin donation to cover costs to mount photo.
- Photos under glass or glass mounts are not acceptable and will not be judged.
- Photographs must be the work of the exhibitor.
- No identifying names or marks are to be visible on the displayed photograph