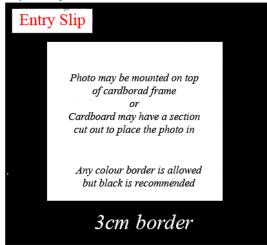

#### PHOTOGRAPHY RULES

The following rules apply in addition to the General Regulations.

- Entries must be delivered to the Photography Pavilion between 11am
   2pm Saturday prior to Show Day (9<sup>th</sup> July).
- Entries must not have been entered in a previous Katherine Show.
- Photos in junior classes can be printed in any size. Sizes specified are indicative only.
- Entries must be firmly attached to a cardboard mount as per diagram.
   No thicker than 5mm with a 3cm border all around. NOTE: Glue sticks do NOT work in our climate, use double sided tape or staples.

Entry slip MUST be attached to TOP LEFT corner of entry

Hook velcro dots attached to all 4 corners Photos not mounted correctly will not be displayed and will not be judged.

Photos that have fallen off the border frame will not be displayed and will not be judged.