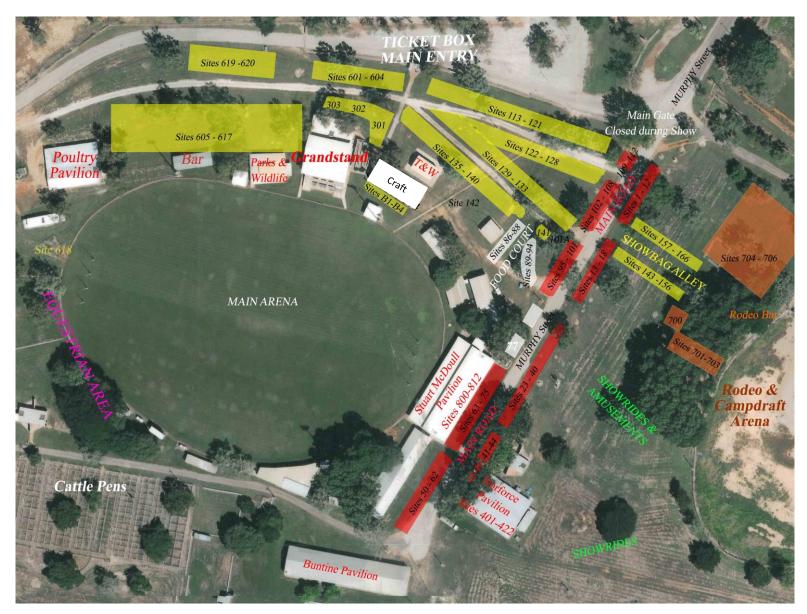

#### Schematic of the Showgrounds:

Emergency Contact Numbers Katherine Show Office – 08 8972 1746 24 Hour Emergency Services – Police, Fire & Emergency Services - 000

ABN 14 859 963 702 - Lot 3170 Victoria Highway - PO Box 339 Katherine NT 0851 - Ph. 08) 89721746